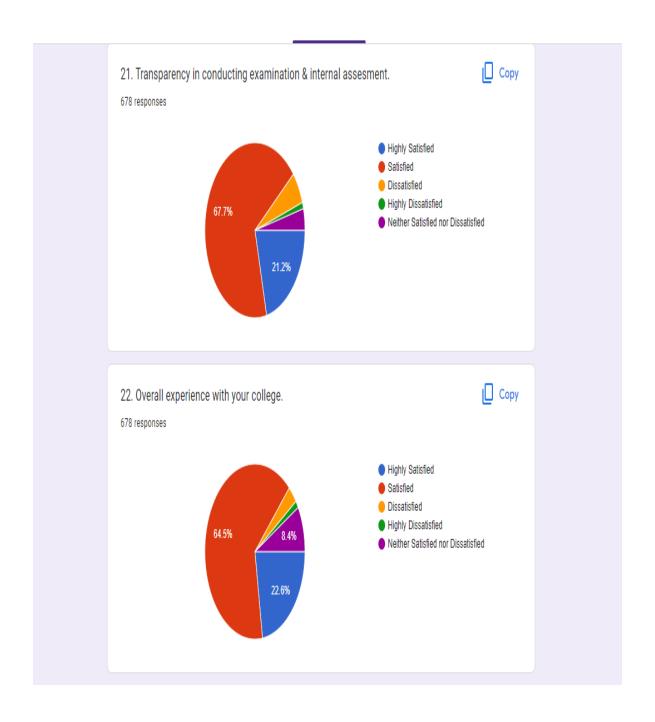

## **Student Satisfaction Survey 2021-22**

Adarsh Mahila Mahavidyalaya, Bhiwani, collect the feedback/ surveys from all the stakeholders on continuous basis. Students Satisfaction Survey is one of them. This survey includes majorly the questionnaires recommended by NAAC. Apart from Teaching – Learning and Evaluation aspects, the survey includes mentoring system & students' welfare aspect too. The responses given by the student for the questionnaire provided to the students are given below:-