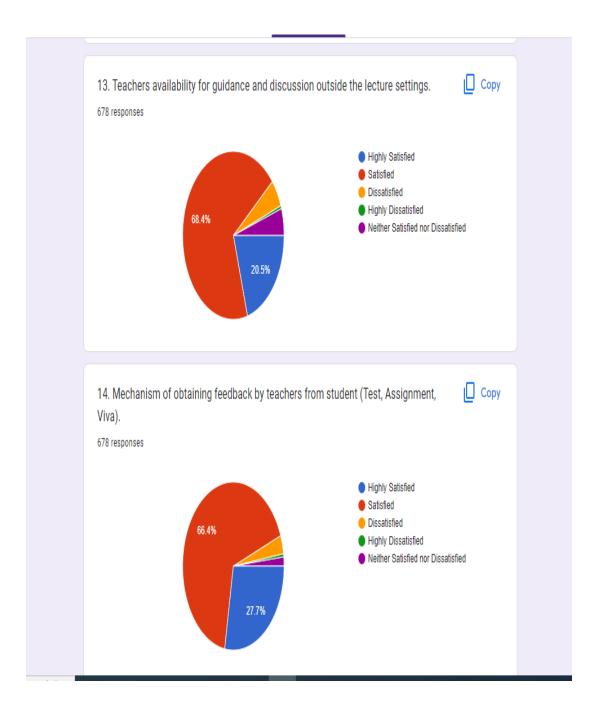

## **Student Satisfaction Survey 2021-22**

Adarsh Mahila Mahavidyalaya, Bhiwani, collect the feedback/ surveys from all the stakeholders on continuous basis. Students Satisfaction Survey is one of them. This survey includes majorly the questionnaires recommended by NAAC. Apart from Teaching – Learning and Evaluation aspects, the survey includes mentoring system & students' welfare aspect too. The responses given by the student for the questionnaire provided to the students are given below:-