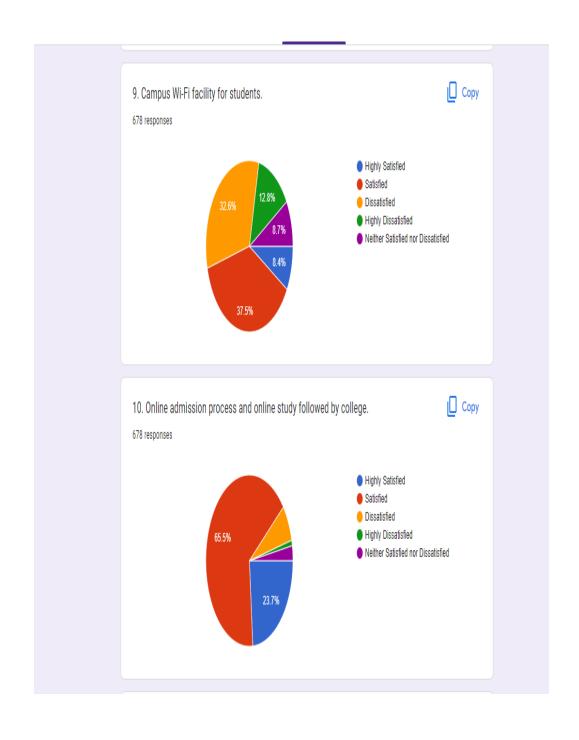

## **Action Taken Report of SSS Session 2021-22**

As per the compiled & analyzed data of Student Satisfaction Survey conducted for the year 2021-22, it was observed that there is unrest among some students regarding "Wi-Fi Facility and Medical Facility". So the matter was brought into kind consideration of the Principal Madam and College Council, thereafter the staff members were directed to ensure proper actions to be taken.