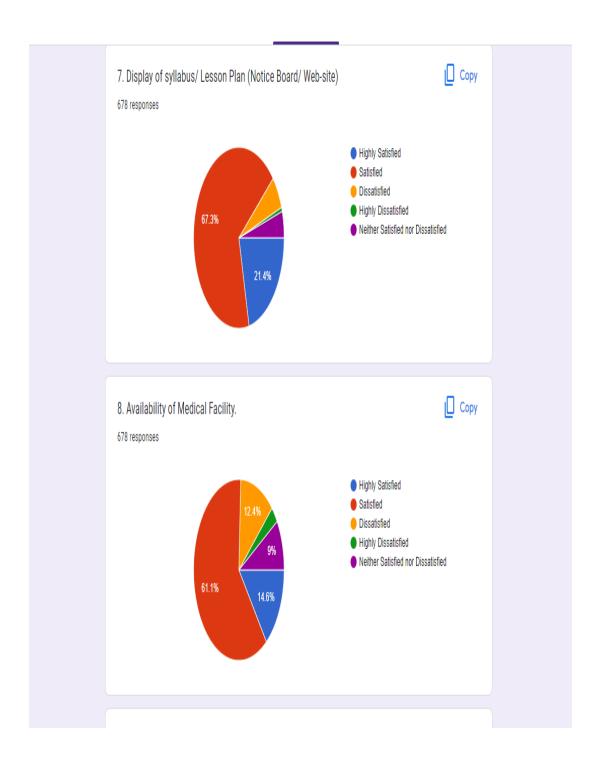

## **Student Satisfaction Survey 2021-22**

Adarsh Mahila Mahavidyalaya, Bhiwani, collect the feedback/ surveys from all the stakeholders on continuous basis. Students Satisfaction Survey is one of them. This survey includes majorly the questionnaires recommended by NAAC. Apart from Teaching – Learning and Evaluation aspects, the survey includes mentoring system & students' welfare aspect too. The responses given by the student for the questionnaire provided to the students are given below:-

## **Action Taken Report of SSS Session 2021-22**

As per the compiled & analyzed data of Student Satisfaction Survey conducted for the year 2021-22, it was observed that there is unrest among some students regarding "Wi-Fi Facility and Medical Facility". So the matter was brought into kind consideration of the Principal Madam and College Council, thereafter the staff members were directed to ensure proper actions to be taken.

In order to satisfy the students corrective actions were taken up regarding Wi-Fi and medical facilities. Speed of Wi-Fi increased and a multi-speciality health checkup camp was organized in our college for all students and college staff. In case of emergency a helpline number has been displayed in the college campus and hostel.