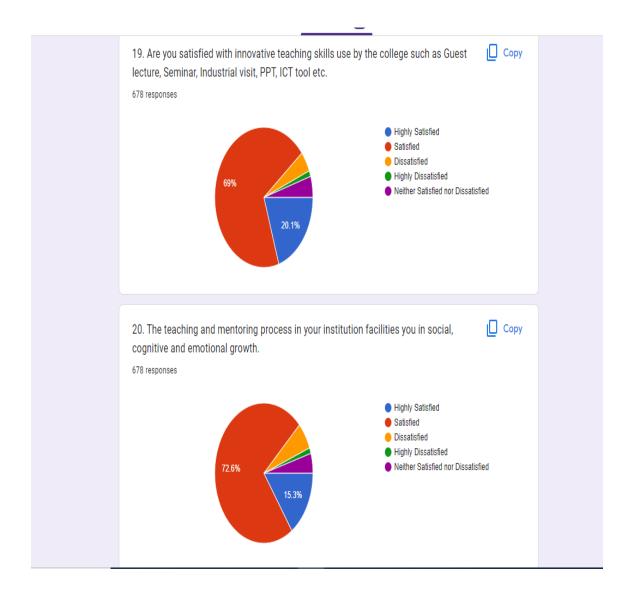

## **Student Satisfaction Survey 2021-22**

Adarsh Mahila Mahavidyalaya, Bhiwani, collect the feedback/ surveys from all the stakeholders on continuous basis. Students Satisfaction Survey is one of them. This survey includes majorly the questionnaires recommended by NAAC. Apart from Teaching – Learning and Evaluation aspects, the survey includes mentoring system & students' welfare aspect too. The responses given by the student for the questionnaire provided to the students are given below:-