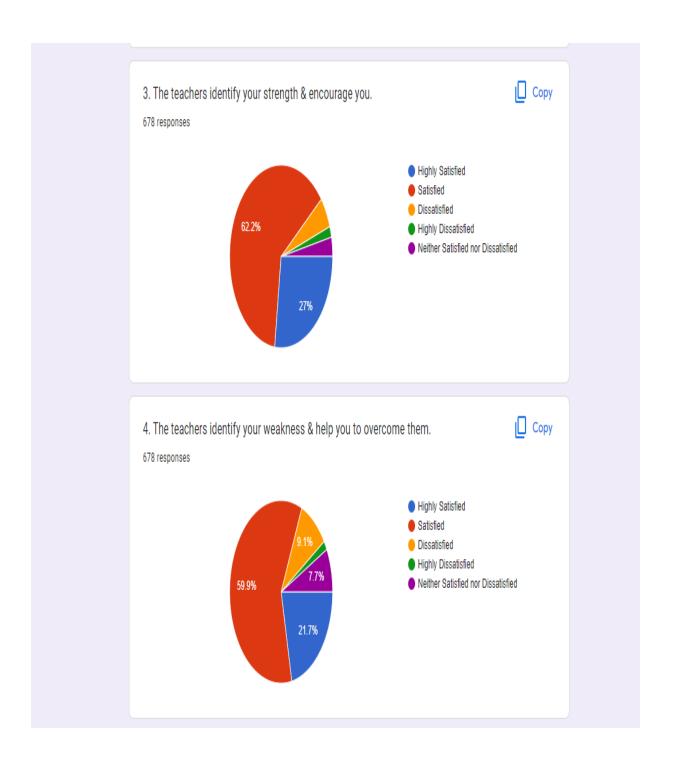

## **Student Satisfaction Survey 2021-22**

Adarsh Mahila Mahavidyalaya, Bhiwani, collect the feedback/ surveys from all the stakeholders on continuous basis. Students Satisfaction Survey is one of them. This survey includes majorly the questionnaires recommended by NAAC. Apart from Teaching – Learning and Evaluation aspects, the survey includes mentoring system & students' welfare aspect too. The responses given by the student for the questionnaire provided to the students are given below:-