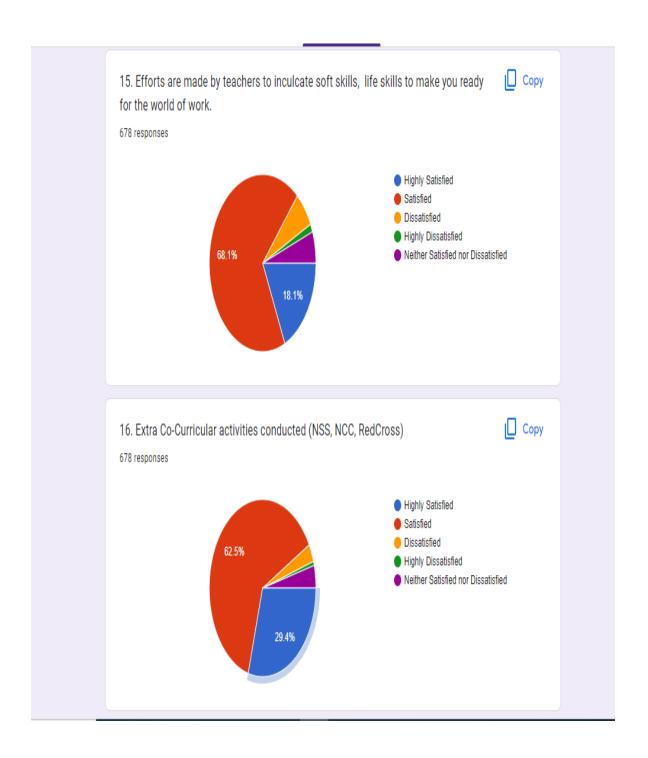

## **Student Satisfaction Survey 2021-22**

Adarsh Mahila Mahavidyalaya, Bhiwani, collect the feedback/ surveys from all the stakeholders on continuous basis. Students Satisfaction Survey is one of them. This survey includes majorly the questionnaires recommended by NAAC. Apart from Teaching – Learning and Evaluation aspects, the survey includes mentoring system & students' welfare aspect too. The responses given by the student for the questionnaire provided to the students are given below:-