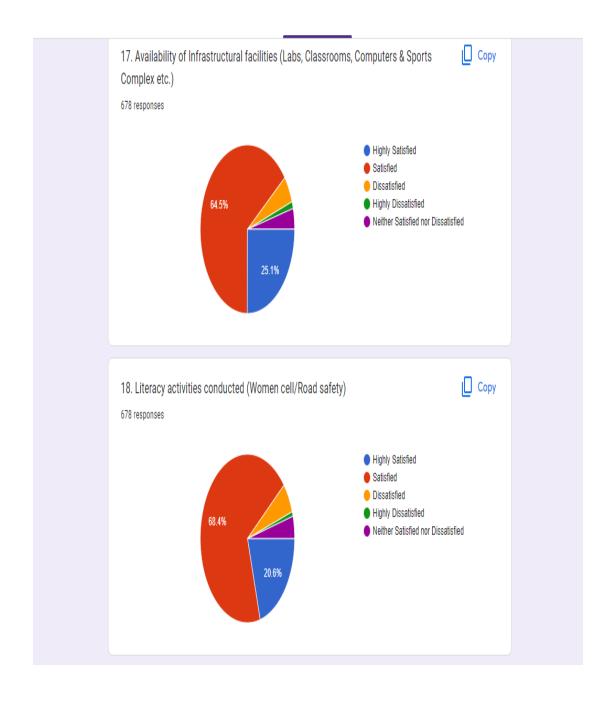

## **Student Satisfaction Survey 2021-22**

Adarsh Mahila Mahavidyalaya, Bhiwani, collect the feedback/ surveys from all the stakeholders on continuous basis. Students Satisfaction Survey is one of them. This survey includes majorly the questionnaires recommended by NAAC. Apart from Teaching – Learning and Evaluation aspects, the survey includes mentoring system & students' welfare aspect too. The responses given by the student for the questionnaire provided to the students are given below:-