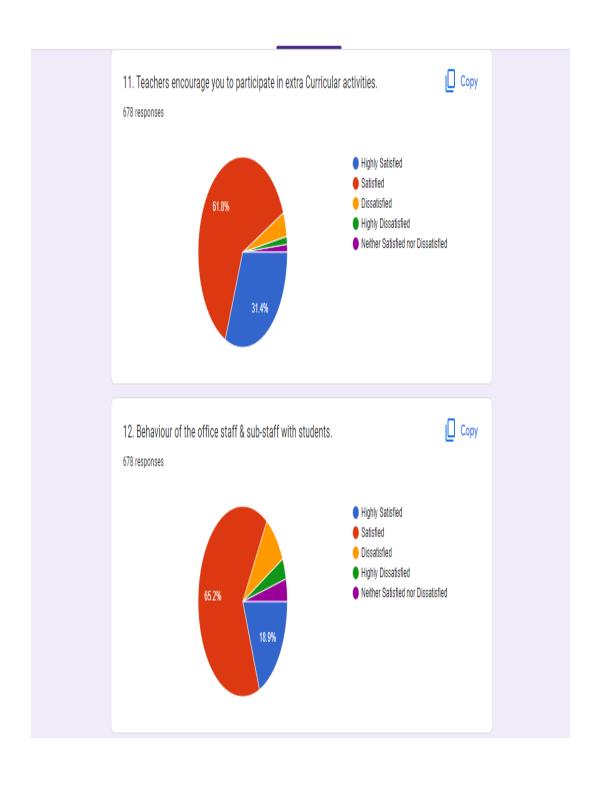

## **Student Satisfaction Survey 2021-22**

Adarsh Mahila Mahavidyalaya, Bhiwani, collect the feedback/ surveys from all the stakeholders on continuous basis. Students Satisfaction Survey is one of them. This survey includes majorly the questionnaires recommended by NAAC. Apart from Teaching – Learning and Evaluation aspects, the survey includes mentoring system & students' welfare aspect too. The responses given by the student for the questionnaire provided to the students are given below:-