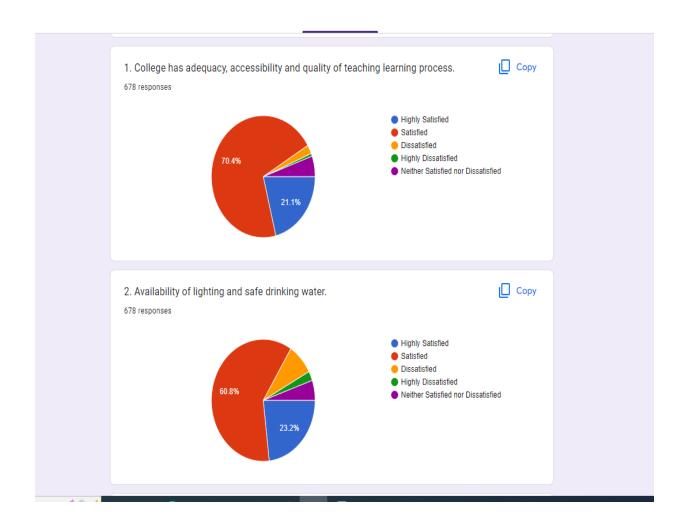

## **Student Satisfaction Survey 2021-22**

Adarsh Mahila Mahavidyalaya, Bhiwani, collect the feedback/ surveys from all the stakeholders on continuous basis. Students Satisfaction Survey is one of them. This survey includes majorly the questionnaires recommended by NAAC. Apart from Teaching – Learning and Evaluation aspects, the survey includes mentoring system & students' welfare aspect too. The responses given by the student for the questionnaire provided to the students are given below:-