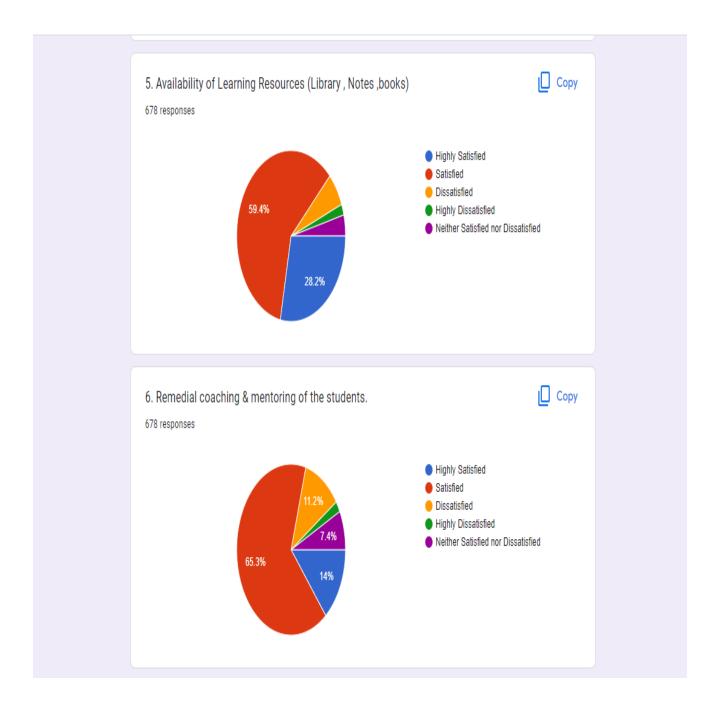

## **Student Satisfaction Survey 2021-22**

Adarsh Mahila Mahavidyalaya, Bhiwani, collect the feedback/ surveys from all the stakeholders on continuous basis. Students Satisfaction Survey is one of them. This survey includes majorly the questionnaires recommended by NAAC. Apart from Teaching – Learning and Evaluation aspects, the survey includes mentoring system & students' welfare aspect too. The responses given by the student for the questionnaire provided to the students are given below:-